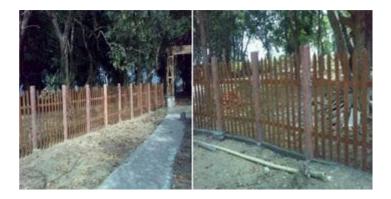

## FRP/GRP Fencing

FRP fencing is the ideal replacement of wood fencing & M.S. fencing. FRP fence has advantages of safety, strong, durable, rich color and environment friendly.

FRP fencing is the ideal replacement of wood fencing & M.S. fencing. FRP fence has advantages of safety, strong, durable, rich color and environment friendly.

## Features:

- FRP fences can be assembled with all kinds of FRP profiles
- FRP fences can be connecting with one another, by interlocking type.
- Our FRP fence have a lot of special properties:
  - 1- Light weight
  - 2- High strength
  - 3- Smooth surface
  - 4-UV stabilized
  - 5-Corrosion Resistance
  - 6-Electrical insulation
  - 7-Rich color
  - 8-Low maintenance
  - 9-Easy installation
- We can design and produce all kind of FRP fence according to customer requirement
- Minimum quantity should be 500 Sq.Ft.